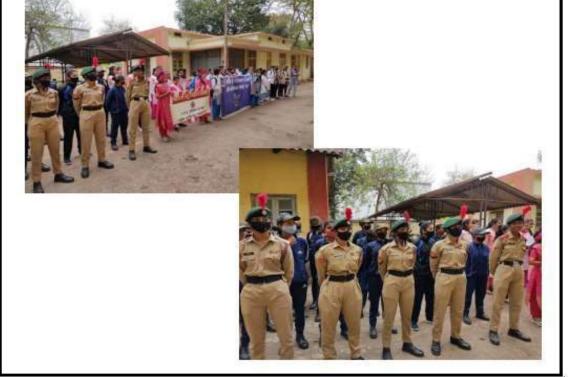

#### National cadet corps (N.C.C.)

Month - March 2022

Topic of event - Women's day

Date of event - 08 March 2022

Place of event - Home science College campus

Subject - Rally on women empowerment

Incharge - Ms. Manju Barkhane

Purpose of event - To make other students aware about the importance of empowering women.

<u>Impact of event</u> – after participating in this rally, cadets become aware about the need of empowering women, as this will strength the family.

Number of participants - 15 cadets

#### Photograph of event-