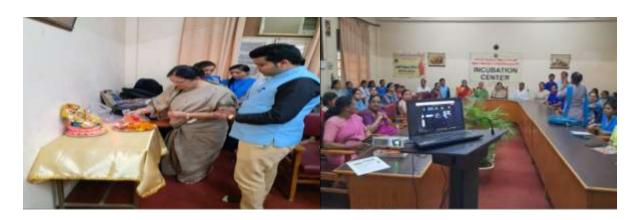

#### <u>Self- employment Make-Up workshop by Swami</u> <u>Vivekananda Cell 03/11/2023</u>

विषय प्रेस विज्ञप्ति को अपने लोकप्रिय समाचार पत्र में प्रकाशित करने बाबत।

महोदय,

शास मो ह गृहविज्ञान एवं विज्ञान महिला महाविद्यालय जबलपुर मे स्वामी विवेकानंद केंरियर मार्गदर्शन प्रकोष्ठ के अंतर्गत सौंदर्य के क्षत्र में रोजगार/स्वरोजगार के अवसर पर एक दिवसीय कार्यशाला का आयोजन किया गया। विषय विशेषज्ञ Course Bees मेकप एकेडमी से श्री हिमांशु तिवारी ने मंत्राप के आधारभूत कला के बारे में छात्राओं को अवगत कराया एवं एक छात्रा का मेकप कर कमबद्ध जानकारी दी साथ ही सौंदर्य के क्षत्र में रोजगार एवं स्वरोजगार के अवसर की जानकारी दी। कार्यक्रम में स्वामी विवेकानंद कॅरियर मार्गदर्शन प्रकोष्ठ प्रभारी डॉ ज्योंति जैन समिति सदस्य डॉ मनीषा आर्या, डॉ रीना भैरम, श्रीमती रश्मि सिंगरौरे, डॉ प्रभा द्विवेदी, डॉ वर्षा जैन उपस्थित रही।