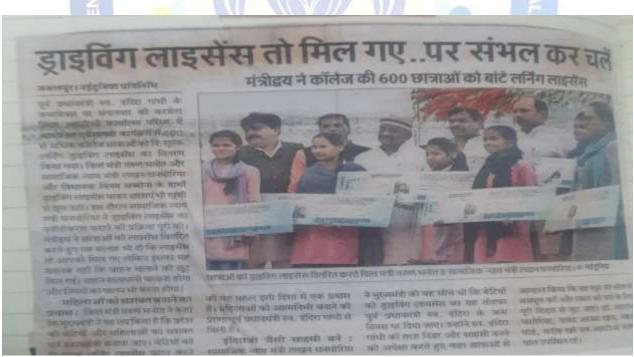

## **Driving licenses were made for students Date:- 20/11/2019**

Objective:- A step towards making girls strong and self-reliant

Outcomes:- Girls get information about traffic rules along with driving license.