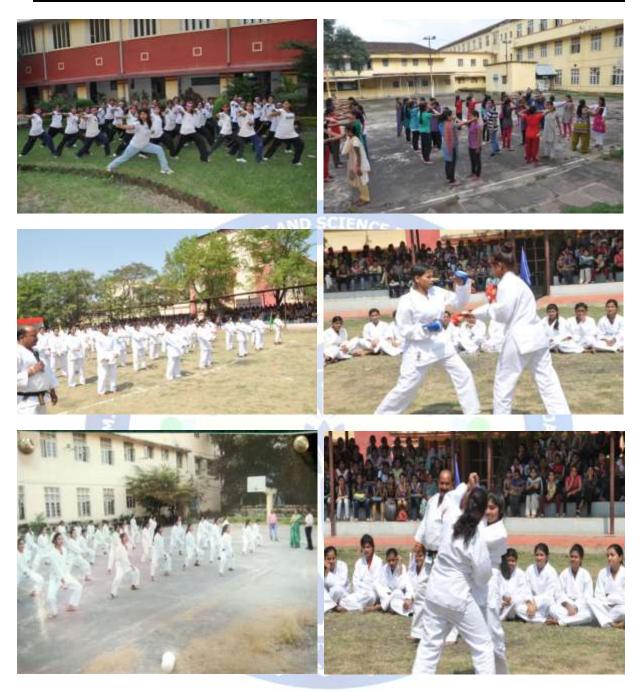

#### National cadet corps (N.C.C.)

Month - March 2022

Topic of event - Women's day

Date of event - 08 March 2022

Place of event - Home science College campus

Subject - Rally on women empowerment

Incharge - Ms. Manju Barkhane

Purpose of event - To make other students aware about the importance of empowering women.

<u>Impact of event</u> – after participating in this rally, cadets become aware about the need of empowering women, as this will strength the family.

Number of participants - 15 cadets