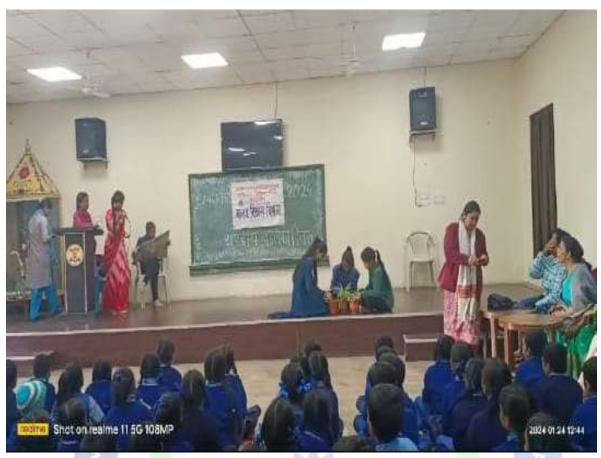

## Awareness Programme on Beti bachao Beti Padhao Role play 08/02/2023 to 14/02/2023

**Objective:-** Students to know that understand themselves in relation to their community and identify the needs and problems of the community and involve them in problem-solving Develop a sense of social and civic responsibility among themselves Use their knowledge in finding practical solutions to individual and community problems Acquire skills in organizing community participation Acquire leadership qualities and democratic outlook.

Outcomes:- Students will Develop the capacity required to live in groups and share responsibilities. Develop the capacity to cope with emergencies and natural disasters and Practice national integration and social harmony.