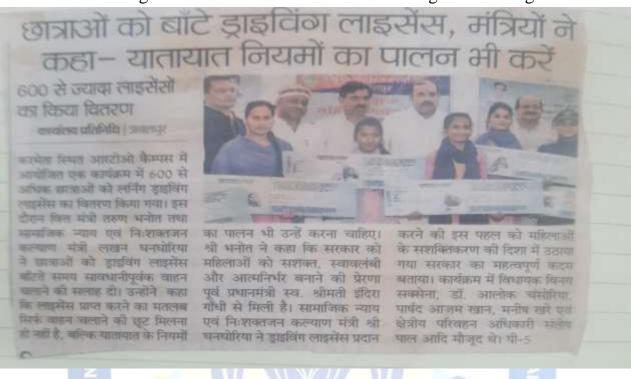

## **Driving licenses were made for students Date:- 20/11/2019**

Objective:- A step towards making girls strong and self-reliant

Outcomes:- Girls get information about traffic rules along with driving license.