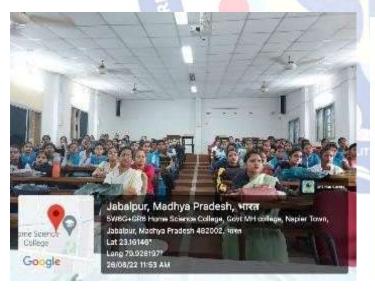

## National Webinar on Yoga- A Way of Healthy Living 23-08-2023

Objective- Increasing Awareness

Outcomes- 1. Enhanced understanding about Yoga

- 2. Improved Practice
- 3. Personal growth
- 4. Continued learning

Subject Experts- 1 Dr. Dharini Krishan, Dietitian, Chennai

2 Dr. Rashmi Saxena, Member of Indian Yoga Society

No. of Participants- 210

## आधुनिक जीवनशैली के लिए बताया योग का महत्व

जबलपुर | होमसाइंस कॉलेज में योग जागरूकता पर राष्ट्रीय वेबिनार का आयोजन किया गया। जहाँ आधुनिक जीवन शैली के लिए योग का महत्व वक्ताओं ने बताया। शुभारंभ प्राचार्य नंदिता सरकार ने दीप प्रज्ज्वलन से किया। आहार एवं पोषण विभाग, आंतरिक गुणता आश्वासन प्रकोष्ठ के संयुक्त तत्वावधान में हुए कार्यक्रम में चेन्नई से वक्ता डॉ. धारिणी कृष्णन, रिटायर्ड प्रोफेसर डॉ. रिशम सक्सेना आदि ने विचार रखे।