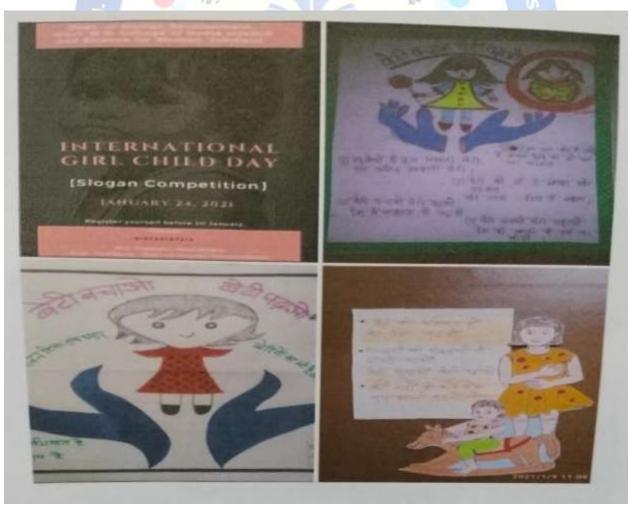

# National Girl Child Day Slogan Competition 2021-22

INTERNAL OUALITY ASSURANCE CELL

#### **Celebration of National Girl Child Day (Year wise Report )**

|             | जनवरी 2021              | 0- 2021         |                       | 40-0                                              |                                                                            |                                                                 |
|-------------|-------------------------|-----------------|-----------------------|---------------------------------------------------|----------------------------------------------------------------------------|-----------------------------------------------------------------|
| <b>শ</b> ত  | यात्रीकीच का            | विका यस         | प्रधीन                | जरभारी<br>ज्यामधीनम् राज्ये                       | म्पर्ट व<br>स्टब्स                                                         | <u>जम्म</u>                                                     |
| जनवर्ग २०२० | 24 0 2120               | 'तुरस्पित वाजिक | राष्ट्रीय कालिका दिवन | क अपन्यम् में सहिल्या म्बंबीर                     | THE PARTY NAMED IN                                                         | 13439                                                           |
|             | राष्ट्रीय काविक<br>रिवस |                 |                       | मिन्ना हुने वस्त्र कियम किया<br>विकास प्रतिक्रिया | विमामाप्यम् क्रां प्रमारी<br>का सामा विवासी                                | A Paris                                                         |
|             | PA PAR                  |                 | ALA P                 | THE PERSON NAMED IN COLUMN                        | in that is a like                                                          | 0 0                                                             |
| 400         | Day of the              | 1162            | पिर तुर्वाम स्थान के  | मुक्ति क्षिया ने अपने स्थिति                      | पा डॉ मपुलिका भीकार्ती<br>। डीमिरी अपूरी सिंट की<br>अम्मिरी मापुरी राम्टेड |                                                                 |
| 500         | 900                     | - min - 2       | Australia de          |                                                   |                                                                            | प्राचार्य<br>गास. मो. ह. गृहविज्ञान एव<br>महिला महाविद्यालय, वर |