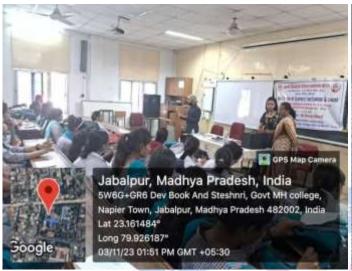

#### <u>Self- employment Make-Up workshop by Swami</u> <u>Vivekananda Cell 03/11/2023</u>

विषय प्रेस विज्ञप्ति को अपने लोकप्रिय समाचार पत्र में प्रकाशित करने बाबत।

महोदय,

शास मो ह गृहविज्ञान एवं विज्ञान महिला महाविद्यालय जबलपुर मे स्वामी विवेकानंद केंरियर मार्गदर्शन प्रकोष्ठ के अंतर्गत सौंदर्य के क्षत्र में रोजगार/स्वरोजगार के अवसर पर एक दिवसीय कार्यशाला का आयोजन किया गया। विषय विशेषज्ञ Course Bees मेकप एकेडमी से श्री हिमांशु तिवारी ने मंत्राप के आधारभूत कला के बारे में छात्राओं को अवगत कराया एवं एक छात्रा का मेकप कर कमबद्ध जानकारी दी साथ ही सौंदर्य के क्षत्र में रोजगार एवं स्वरोजगार के अवसर की जानकारी दी। कार्यक्रम में स्वामी विवेकानंद कॅरियर मार्गदर्शन प्रकोष्ठ प्रभारी डॉ ज्योंति जैन समिति सदस्य डॉ मनीषा आर्या, डॉ रीना भैरम, श्रीमती रश्मि सिंगरौरे, डॉ प्रभा द्विवेदी, डॉ वर्षा जैन उपस्थित रही।