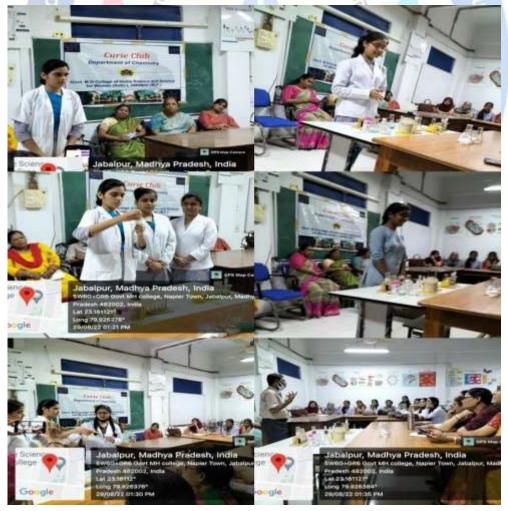

# National Girl Child Day Slogan Competition 2021-22

INTERNAL OUALITY ASSURANCE CELL

#### **Celebration of National Girl Child Day (Year wise Report )**

|             | जनवरी 2021              | 0- 2021         |                       | 40-0                                              |                                                                            |                                                                 |
|-------------|-------------------------|-----------------|-----------------------|---------------------------------------------------|----------------------------------------------------------------------------|-----------------------------------------------------------------|
| <b>শ</b> ত  | यात्रीकीच का            | विका यस         | प्रधीन                | जरभारी<br>ज्यामधीनम् राज्ये                       | म्पर्ट व<br>स्टब्स                                                         | <u>जम्म</u>                                                     |
| जनवर्ग २०२० | 24 0 2120               | 'तुरस्पित वाजिक | राष्ट्रीय कालिका दिवन | क अपन्यम् में सहिल्या म्बंबीर                     | THE PARTY NAMED IN                                                         | 13439                                                           |
|             | राष्ट्रीय काविक<br>रिवस |                 |                       | मिन्ना हुने वस्त्र कियम किया<br>विकास प्रतिक्रिया | विमामाप्यम् क्रां प्रमारी<br>का सामा विवासी                                | A Paris                                                         |
|             | PA PAR                  |                 | ALA P                 | THE PERSON NAMED IN COLUMN                        | in that is a like                                                          | 0 0                                                             |
| 400         | Day of the              | 1162            | पिर तुर्वाम स्थान के  | मुक्ति क्षिया ने अपने स्थिति                      | पा डॉ मपुलिका भीकार्ती<br>। डीमिरी अपूरी सिंट की<br>अम्मिरी मापुरी राम्टेड |                                                                 |
| 500         | 900                     | - min - 2       | Australia de          |                                                   |                                                                            | प्राचार्य<br>गास. मो. ह. गृहविज्ञान एव<br>महिला महाविद्यालय, वर |