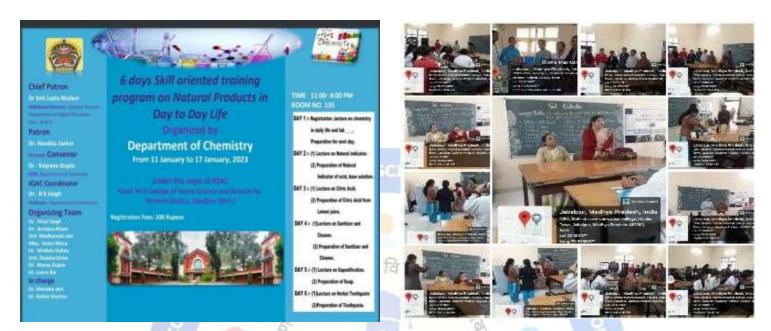

कप्रिय समाचार पत्र में प्रकाशित करने बाबत।

महोदय,

शास मो ह गृहविज्ञान एवं विज्ञान महिला महाविद्यालय जबलपुर मे स्वामी विवेकानंद केंरियर मार्गदर्शन प्रकोष्ठ के अंतर्गत सौंदर्य के क्षत्र में रोजगार/स्वरोजगार के अवसर पर एक दिवसीय कार्यशाला का आयोजन किया गया। विषय विशेषज्ञ Course Bees मेकप एकेडमी से श्री हिमांशु तिवारी ने मंत्राप के आधारभूत कला के बारे में छात्राओं को अवगत कराया एवं एक छात्रा का मेकप कर कमबद्ध जानकारी दी साथ ही सौंदर्य के क्षत्र में रोजगार एवं स्वरोजगार के अवसर की जानकारी दी। कार्यक्रम में स्वामी विवेकानंद कॅरियर मार्गदर्शन प्रकोष्ठ प्रभारी डॉ ज्योंति जैन समिति सदस्य डॉ मनीषा आर्या, डॉ रीना भैरम, श्रीमती रश्मि सिंगरौरे, डॉ प्रभा द्विवेदी, डॉ वर्षा जैन उपस्थित रही।

कार्यक्रम महाविद्यालय की प्राचार्य डॉ नदिता सरकार के संरक्षण मे सम्पन्न हुआ।

#### **SKILL ORIENTED TRAINING**





# National Girl Child Day Slogan Competition 2021-22



INTERNAL OUALITY ASSURANCE CELL



#### Government M. H. College of Home Science & Science for Women, Jabalpur, M. P.

#### National cadet corps (N.C.C.)

Month - March 2022

Topic of event - Women's day

Date of event - 08 March 2022

Place of event - Home science College campus

Subject - Rally on women empowerment

Incharge - Ms. Manju Barkhane

Purpose of event - To make other students aware about the importance of empowering women.

<u>Impact of event</u> – after participating in this rally, cadets become aware about the need of empowering women, as this will strength the family.

Number of participants - 15 cadets

#### Photograph of event-



#### Government M. H. College of Home Science & Science for Women, Jabalpur, M. P.